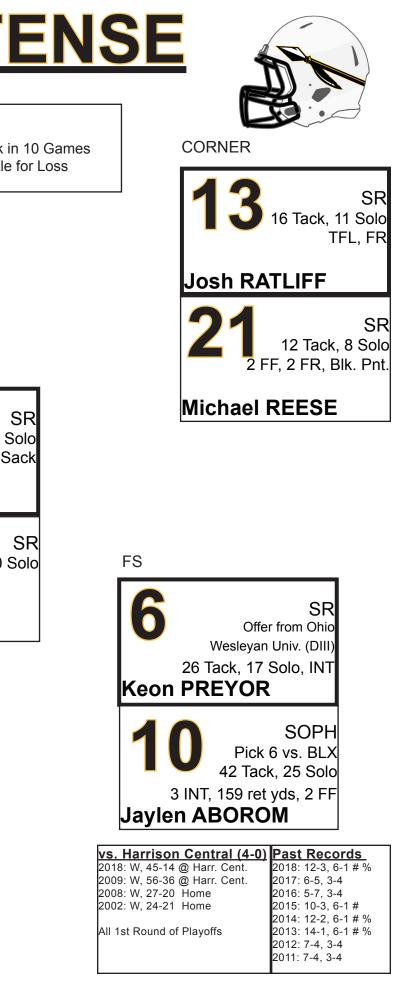

| Region 3-6A Standings | Reg. | <u>Overall</u> | Playoff Schedule                           |  |
|-----------------------|------|----------------|--------------------------------------------|--|
| Oak Grove             | 7-0  | 10-0           | Other 6A Games:                            |  |
| Northwest Rankin      | 5-2  | 8-3            |                                            |  |
| Pearl                 | 4-3  | 4-7            | Oxford (#3) vs. Hernando (#15)             |  |
| Petal                 | 4-3  | 6-5            | Clinton (#4) vs. Warren (#14)              |  |
| Brandon               | 3-4  | 5-6            | D'Iberville (#5) vs. Northwest Rankin (#9) |  |
| Meridian              | 3-4  | 3-7            | Oak Grove (#1) vs. Harrison Central (#12)  |  |
| Terry                 | 1-5  | 2-7            |                                            |  |
| George County         | 1-6  | 1-8            |                                            |  |