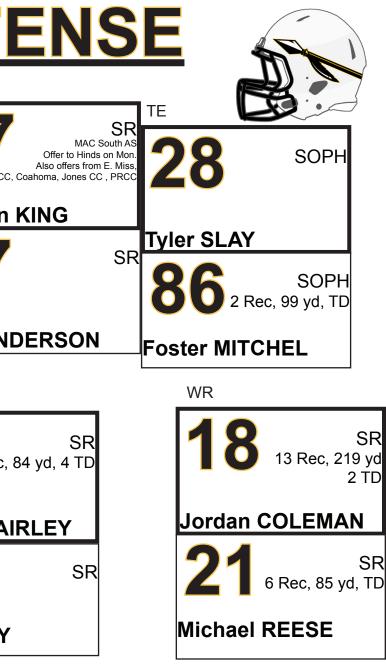

## Special Teams

L OWENS (#92) *Committed to PRCC* lex ROZIER (#84) Courtland HARRIS/ #5 Donatavious HOWARD Daniel DAWSON/ #86 Foster MITCHELL